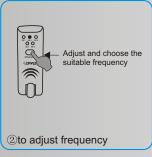

#### **OPERATION**

Adjust the frequency of car FM radio to the same frequency as transmitter for receiving signals.